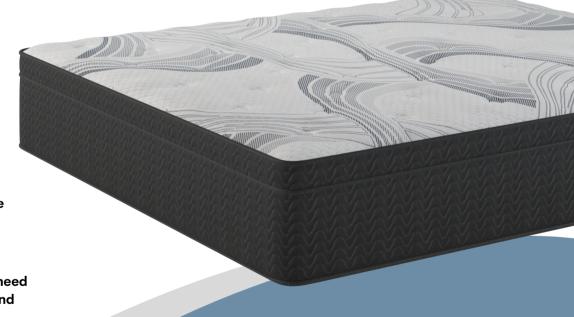

# ASPEN ET 14"

#### Premium Stretch Knit Cover

Provides cooler sleep by naturally wicking away moisture.

### Plush Quilt

A double layer of super soft quilt foam provides increased pressure-relief for sensitive areas throughout the night.

#### 6-sided Foam Encasement

Our 6-sided foam encasement increases the sleeping surface of the mattress by 20% and prevents a "roll-off" feeling.